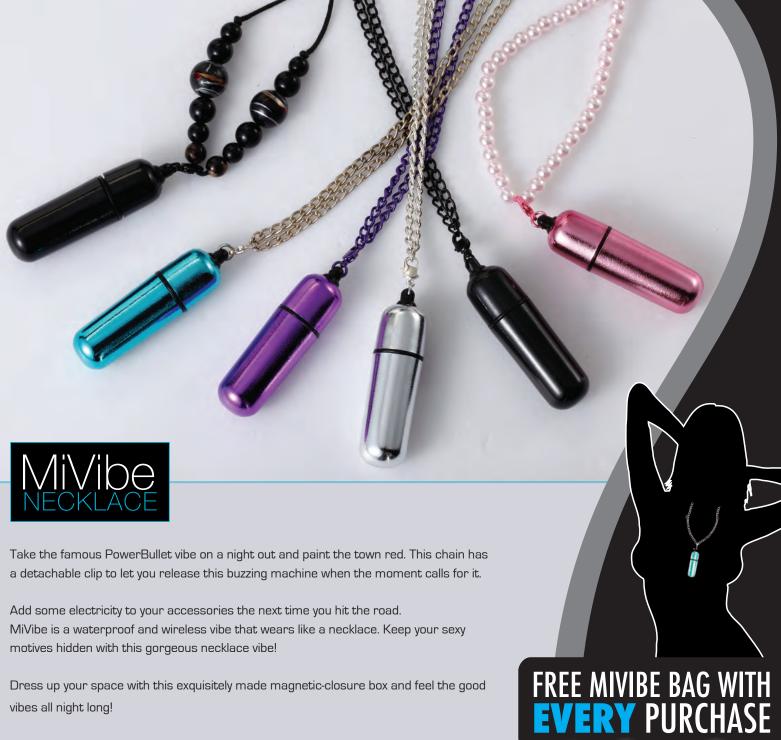

Dress up your space with this exquisitely made magnetic-closure box and feel the good vibes all night long!

- Beautiful expandable display packaging.
- Wireless and waterproof for more adventurous play!
- Uses 3 'LR44' batteries (2 sets included).
- Featuring a detachable 3-Speed Power Bullet so you can choose the intensity.
- Offered in 5 different colors and 6 designs!
- FREE MiVibe bag with every purchase!

## MiVibe 2" (5.1cm) Bullet

61-16 - Pink Beads / Pink Bullet 18" (45.7cm) Long

61-19 - Silver Chain / Teal Bullet 28" (71.1cm) Long

61-25 - Silver Chain / Silver Bullet 28" (71.1cm) Long

61-111 - Black Chain / Black Bullet 28" (71.1cm) Long

61-112 - Black Beads / Black Bullet 30" (76.2cm) Long

61-115 - Purple Chain / Purple Bullet 28" (71.1cm) Long