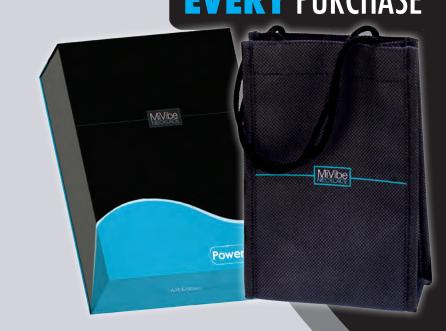

Dress up your space with this exquisitely made magnetic-closure box and feel the good vibes all night long!

- Beautiful expandable display packaging.
- Wireless and waterproof for more adventurous play!
- Uses 3 'LR44' batteries (2 sets included).
- Featuring a detachable 3-Speed Power Bullet so you can choose the intensity.
- Offered in 5 different colors and 6 designs!
- FREE MiVibe bag with every purchase!